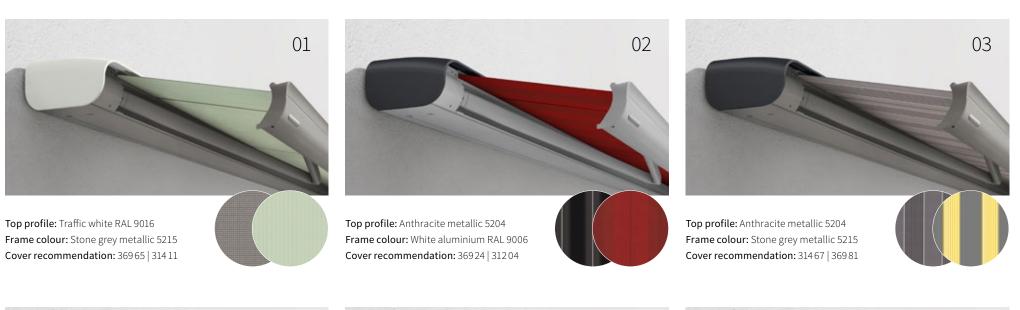

### markilux MX-2 colour

Brilliantly matched and perfectly "covered": ten fashionably modern colour combinations mean individuality and personality, complementing the architecture of the building, can be seen and experienced.

# Tuned for colour from top profile to cover.

markilux MX-2 colour

Your very own markilux MX-2 can be configured from a total of ten colour combinations consisting of top cassette profile and the frame colour.

A suitable colour for the cover can be selected from two recommendations or - entirely at will, according to your style and taste - from the markilux awning cover collection: collection one.

09

Top profile: Concept black 5095\* Frame colour: Traffic white RAL 9016 Cover recommendation: 41680 | 31028