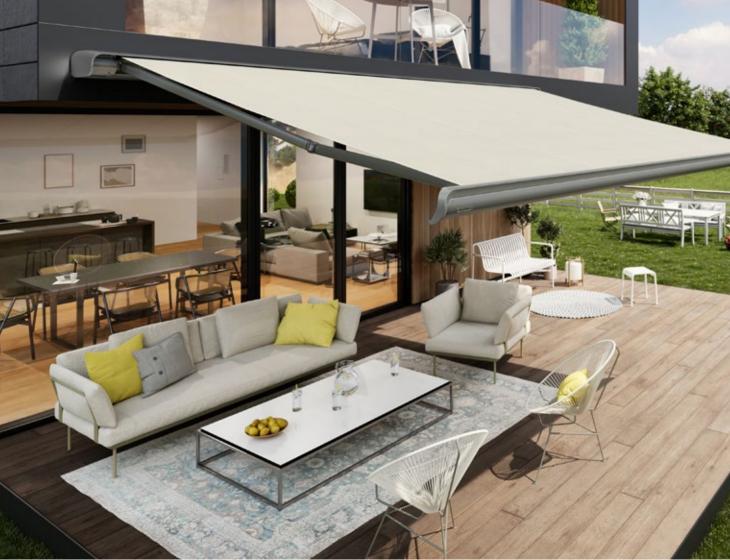

## Markilux MX-2

EMAIL: ENQUIRIES@SAMSONAWNINGS.CO.UK TELEPHONE: (01933) 274276 MON - FRI 8:30AM - 5:30PM

Plain and simple. Enviable. When closed, the markilux MX-2 seems to be all of a piece. With or without LED lighting. Product design – at its best.

**Open to the magic of personalisation** When extended, the markilux MX-2 displays its full potential and wins you over in every respect. Solar protection – state of the art.

# **Fascinating in form.** And function.

#### markilux MX-2

The essence of flowing design and perfect solar protection technology can be perfectly coordinated with the architecture and the design of the patio. The reduced, organic and harmonious design language seems to have come "from a single mould" and fascinates in every form – and function.