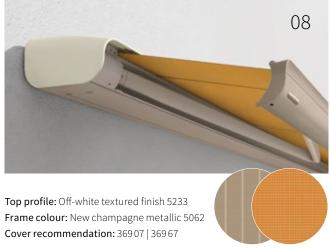

### markilux MX-2 colour

Brilliantly matched and perfectly "covered": ten fashionably modern colour combinations mean individuality and personality, complementing the architecture of the building, can be seen and experienced.

# Tuned for colour from top profile to cover.

markilux MX-2 colour

Your very own markilux MX-2 can be configured from a total of ten colour combinations consisting of top cassette profile and the frame colour.

A suitable colour for the cover can be selected from two recommendations or - entirely at will, according to your style and taste - from the markilux awning cover collection: collection one.

09

Top profile: Concept black 5095\* Frame colour: Traffic white RAL 9016 Cover recommendation: 41680 | 31028