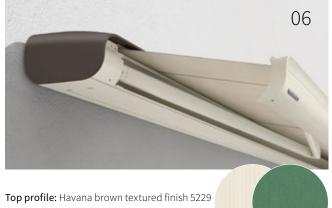

### markilux MX-2 colour

Brilliantly matched and perfectly "covered": ten fashionably modern colour combinations mean individuality and personality, complementing the architecture of the building, can be seen and experienced.

# Tuned for colour from top profile to cover.

markilux MX-2 colour

Your very own markilux MX-2 can be configured from a total of ten colour combinations consisting of top cassette profile and the frame colour.