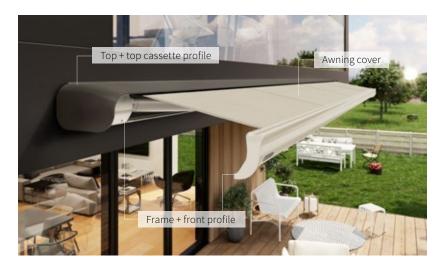

#### markilux MX-2

The essence of flowing design and perfect solar protection technology can be perfectly coordinated with the architecture and the design of the patio. The reduced, organic and harmonious design language seems to have come "from a single mould" and fascinates in every form – and function.

# Tuned for colour from top profile to cover.

markilux MX-2 colour

Your very own markilux MX-2 can be configured from a total of ten colour combinations consisting of top cassette profile and the frame colour.