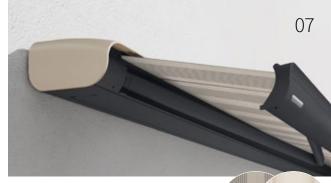

### markilux MX-2 colour

Brilliantly matched and perfectly "covered": ten fashionably modern colour combinations mean individuality and personality, complementing the architecture of the building, can be seen and experienced.

# Tuned for colour from top profile to cover.

markilux MX-2 colour

Your very own markilux MX-2 can be configured from a total of ten colour combinations consisting of top cassette profile and the frame colour.