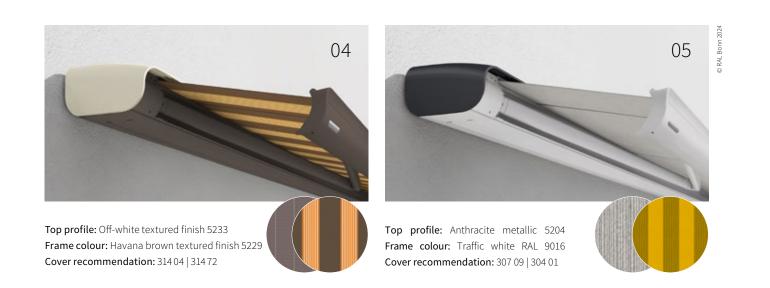

### markilux MX-2 colour

Brilliantly matched and perfectly "covered": ten fashionably modern colour combinations mean individuality and personality, complementing the architecture of the building, can be seen and experienced.

# Tuned for colour from top profile to cover.

markilux MX-2 colour

Your very own markilux MX-2 can be configured from a total of ten colour combinations consisting of top cassette profile and the frame colour.

A suitable colour for the cover can be selected from two recommendations or - entirely at will, according to your style and taste - from the markilux awning cover collection: collection one.

09

Top profile: Concept black 5095\* Frame colour: Traffic white RAL 9016 Cover recommendation: 41680 | 31028