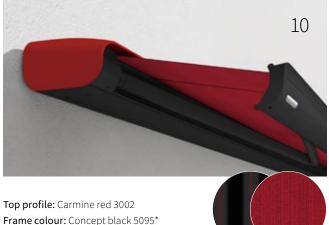

### markilux MX-2 colour

Brilliantly matched and perfectly "covered": ten fashionably modern colour combinations mean individuality and personality, complementing the architecture of the building, can be seen and experienced.

# Tuned for colour from top profile to cover.

markilux MX-2 colour

Your very own markilux MX-2 can be configured from a total of ten colour combinations consisting of top cassette profile and the frame colour.

A suitable colour for the cover can be selected from two recommendations or - entirely at will, according to your style and taste - from the markilux awning cover collection: collection one.

09

Top profile: Concept black 5095\* Frame colour: Traffic white RAL 9016 Cover recommendation: 41680 | 31028

Frame colour: Concept black 5095\* Cover recommendation: 36923 | 30703

\* RAL 9005 matt

6-8 MEADOW CLOSE ISE VALLEY INDUSTRIAL ESTATE FINEDON ROAD WELLINGBOROUGH NN8 4BH EMAIL: ENQUIRIES@SAMSONAWNINGS.CO.UK TELEPHONE: (01933) 274276 MON - FRI 8:30AM - 5:30PM